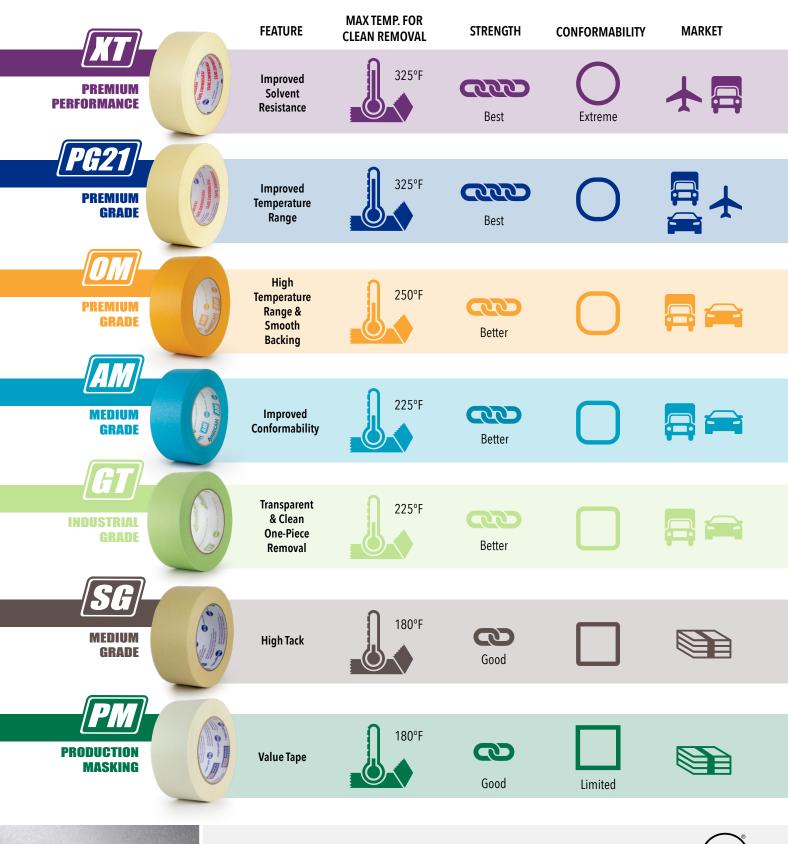

## MERICAN® PERFORMANCE SERIES Featuring Tapes You Can Rely On

888 898-7834 | itape.com

f 🐰 in 🖸

- Enhanced backing to ensure superior resistance to solvents
- Superior adhesion to a variety of surfaces
- Resists paint-bleed through

## HIGH TEMPERATURE

- Fine structured crepe backing sets the standard for sharp paint lines
- Resists paint-bleed through
- Specifically designed adhesive formula to ensure superior adhesion to a variety of surfaces
- High temperature resistances with 3-day UV properties

- Exceptional conformability
- Excellent adhesion to backing to provide a secure bond and to prevent lifting and overspray
- Removes cleanly and provides a clean crisp paint line
- 3-day UV resistance

## HIGH CONFORMABILITY

- Excellent conformability to a variety of surfaces
- Enhanced vibrant aqua backing for high visibility of masked surfaces
- Resists paint flaking and wet sanding

## TRANSPARENT, ONE-PIECE CLEAN REMOVAL

- Transparent backing to ensure all critical areas are protected
- Strong backing to ensure one-piece clean removal
- Specially formulated to provide a secure bond and to prevent lifting and overspray
- Easy and consistent unwinds to enhance the application process

f in 🖸 🖸

HIGH TACK

- Smooth unwinds for easy of application
- Great holding power with clean removal from a variety of surfaces

All-Purpose product for non-critical applications

•