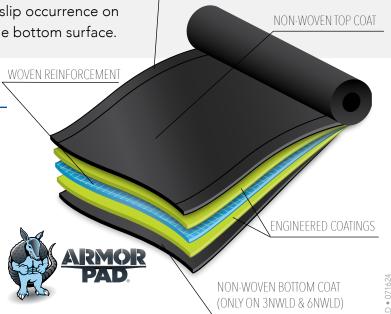

**NON-WOVEN LAMINATE GEOMEMBRANES** 

ArmorPad™ 3NWL and 3NWLD are lightweight woven coated geomembranes with a single or double non-woven laminated layer, which provide a strong and reliable barrier to water, other fluids and industrial contaminants. The non-woven laminated layer reduces slip occurrence on the top surface and improves puncture resistance on the bottom surface.

## PRODUCT ATTRIBUTES

| CHARACTERISTICS | ArmorPad™ 3NWL                                                      | ArmorPad™ 3NWLD                                                     |
|-----------------|---------------------------------------------------------------------|---------------------------------------------------------------------|
| Colors          | Black, White (other colors* available)                              | Black, White (other colors* available)                              |
| Coating         | 2.4 mil LDPE each side (57g/m²)                                     | 2.4 mil LDPE each side (57g/m²)                                     |
| Weight          | 13.9 oz/yd² (471 g/m²)                                              | 18.0 oz/yd² (610 g/m²)                                              |
| Cores           | 4" or 5" I.D. available                                             | 4" or 5" I.D. available                                             |
| Thickness       | Nominal 24 mil (0.6 mm) +/-10%,<br>ASTM D1777 (w/o Anti-slip layer) | Nominal 24 mil (0.6 mm) +/-10%,<br>ASTM D1777 (w/o Anti-slip layer) |
| Roll Width      | Up to 120 in (-0, +2.5) as ordered                                  | Up to 120 in (-0, +2.5) as ordered                                  |
| Roll Length     | Minimum 250 yds/roll (up to 500 yds/roll)                           | Minimum 250 yds/roll (up to 500 yds/roll)                           |
| Anti-Slip Layer | Black 3 oz Needle Punch PP (other colors available)                 | Black 3 oz Needle Punch PP (other colors available)                 |