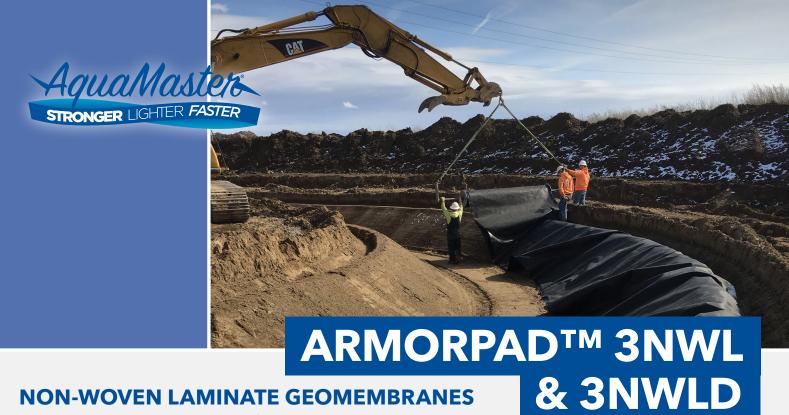

**NON-WOVEN LAMINATE GEOMEMBRANES** 

ArmorPad™ 3NWL and 3NWLD are lightweight woven coated geomembranes with a single or double non-woven laminated layer, which provide a strong and reliable barrier to water, other fluids and industrial contaminants. The non-woven laminated layer reduces slip occurrence on the top surface and improves puncture resistance on the bottom surface.