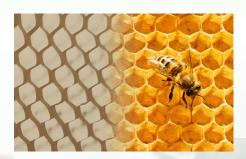

## THE HONEYCOMB: NATURE'S MARVEL OF PACKAGE ENGINEERING!

The Curby Mailer contains an integrated honeycomb paper structure that replaces the air-filled bubbles in poly and paper padded mailers making the Curby Mailer curbside recyclable.