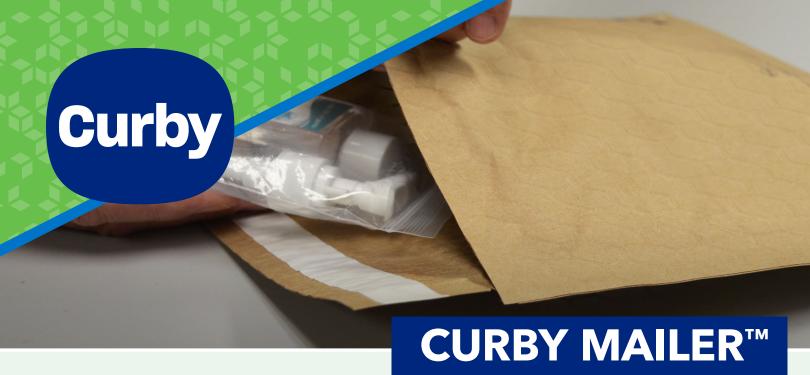

# THE LATEST AND MOST INNOVATIVE PROTECTIVE MAILER ON THE MARKET

Introducing IPG's Curby Mailer™! Made from recycled and recyclable paper, this mailer is lined with an innovative honeycomb paper structure - a patent-pending cushioning material that offers substantial benefits over traditional wrapping materials, including bubble, bubble-on-demand, foam, and other paper materials. The Curby Mailer was designed to replace and offer better protection than traditional polybubble and Kraft mailers.

## THE HONEYCOMB: NATURE'S MARVEL OF PACKAGE ENGINEERING!

The Curby Mailer contains an integrated honeycomb paper structure that replaces the air-filled bubbles in poly and paper padded mailers making the Curby Mailer curbside recyclable.