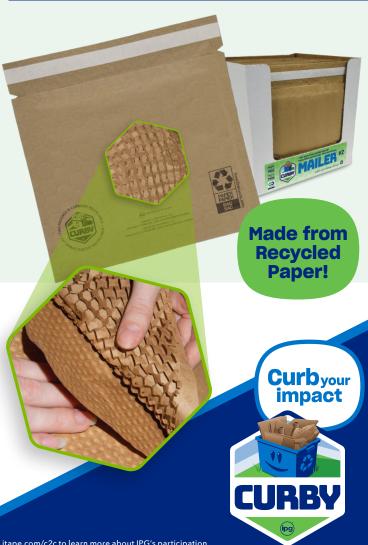

# THE LATEST AND MOST INNOVATIVE PROTECTIVE MAILER ON THE MARKET

Introducing IPG's Curby Mailer™! Made from recycled and recyclable paper, this mailer is lined with an innovative honeycomb paper structure - a patent-pending cushioning material that offers substantial benefits over traditional wrapping materials, including bubble, bubble-on-demand, foam, and other paper materials. The Curby Mailer was designed to replace and offer better protection than traditional polybubble and Kraft mailers.

#### **FEATURES & BENEFITS**

- Paper based
- Curbside recyclable and Cradle to Cradle Certified® Silver, easily recycled with all your other recyclable material
- Ultimate honeycomb protection

Visit www.itape.com/c2c to learn more about IPG's participation in the Cradle to Cradle Certified® Products Program.

## THE HONEYCOMB: NATURE'S MARVEL OF PACKAGE ENGINEERING!

The Curby Mailer contains an integrated honeycomb paper structure that replaces the air-filled bubbles in poly and paper padded mailers making the Curby Mailer curbside recyclable.