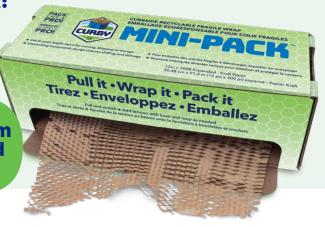

## **INTRODUCING THE CURBY MINI-PACK!**

The Curby Mini-Pack features an innovative, patent-pending paper cushioning material that offers substantial benefits over traditional wrapping materials, including bubble, bubble-on-demand, foam, and other paper materials.

The paper's interlocking honeycomb design reduces shifting and damage, making the Curby Mini-Pack a great option for small businesses, moving, and storage.

## CURBY MINI-PACK™

| ITEM NUMBER | IMPERIAL SIZE<br>(EXPANDED) |     | METRIC SIZE<br>(EXPANDED) |      | UNIT UPC        | CASE UPC           | RESOURCE |
|-------------|-----------------------------|-----|---------------------------|------|-----------------|--------------------|----------|
|             | in                          | ft  | mm                        | m    |                 | 31132 31 3         | NUMBER   |
| CBP1        | 12                          | 300 | 305                       | 91.4 | 0-77922-99313-0 | 5-00-77922-99313-5 | 99313    |