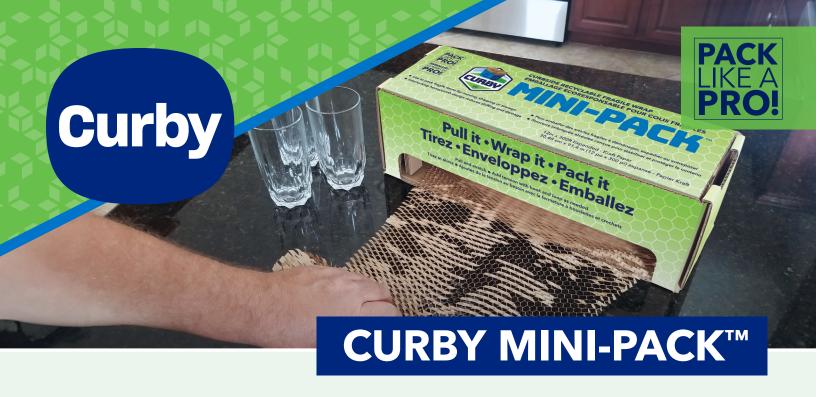

## **INTRODUCING THE CURBY MINI-PACK!**

The Curby Mini-Pack features an innovative, patent-pending paper cushioning material that offers substantial benefits over traditional wrapping materials, including bubble, bubble-on-demand, foam, and other paper materials.

The paper's interlocking honeycomb design reduces shifting and damage, making the Curby Mini-Pack a great option for small businesses, moving, and storage.

## **FEATURES & BENEFITS**

- Use to wrap and protect glassware, cosmetics, electronics and anything fragile
- Curbside recyclable
- Secures multiple products in a box and eliminates the need to use redundant packaging materials to secure and protect your items during transport
- SAVE SPACE in your warehouse and pack stations
- Speed up your packaging process up to 50% faster than traditional methods
- Perfect for SFS and fulfillment operations