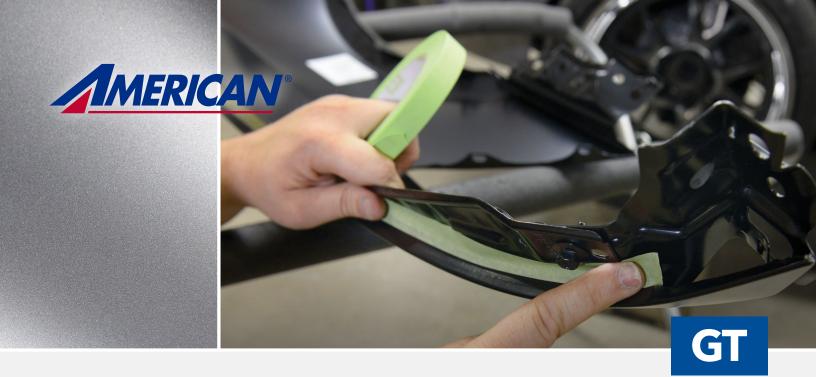

#### **INDUSTRIAL GRADE TAPE**

GT is the most versatile of the American® brand portfolio of masking tape for use within the automotive refinishing market. GT was specifically formulated to provide a secure bond to a multitude of surfaces while preventing lift or overspray while painting. The flexible green backing ensures conformable performance around any surface with ease. GT is capable of withstanding temperatures up to 225°F (107°C) for one hour with clean removal. For the best finish, get the best start with American Brand GT!

### **FEATURES & BENEFITS**

- Flexible backing for excellent conformability and ease of application
- Specialized adhesive platform that ensures clean, one-piece, removal
- Excellent wet sanding properties
- Low profile light green backing for superior visibility of masked areas
- Heightened bonding to backing for increased shingling performance