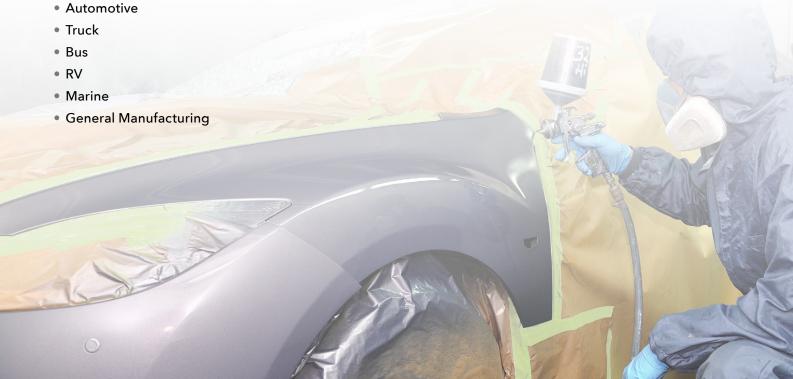

## **PRODUCT APPLICATIONS**

- Paint masking requiring adhesion to and removal from a variety of surfaces
- Wet sanding

#### **MARKETS**