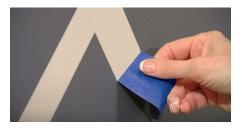

## **FEATURES & BENEFITS**

- Blue Masking Tape designed for exposure to sunlight up to 14 Days
- Exhibits secure adhesion and easy, clean removal from most surfaces
- For use on lacquer or polyurethane coated surfaces, unfinished wood, wallpaper, or new, unpainted or freshly painted wallboard