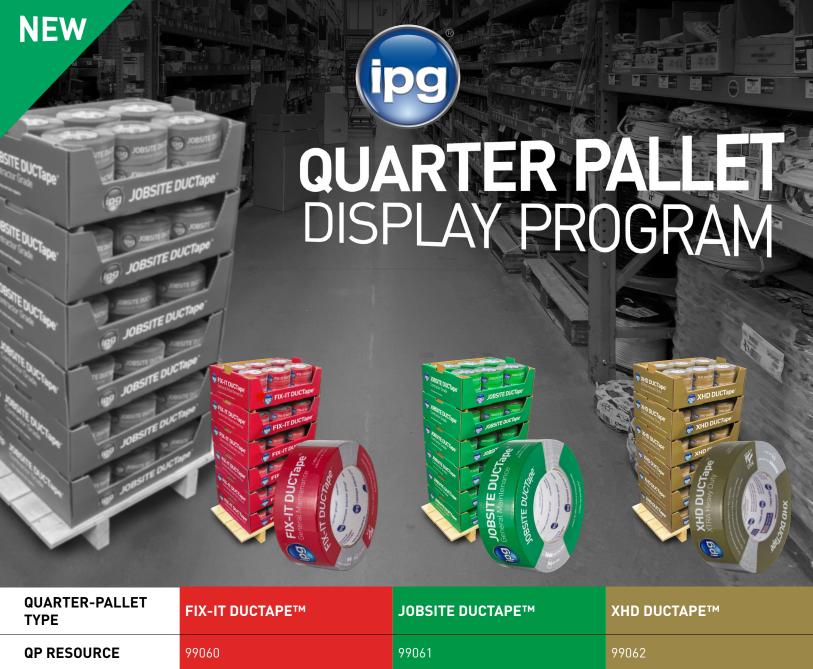

| QUARTER-PALLET<br>TYPE                   | FIX-IT DUCTAPE™             | JOBSITE DUCTAPE™                                                                                                                                     | XHD DUCTAPE™                                                                                                                 |
|------------------------------------------|-----------------------------|------------------------------------------------------------------------------------------------------------------------------------------------------|------------------------------------------------------------------------------------------------------------------------------|
| QP RESOURCE                              | 99060                       | 99061                                                                                                                                                | 99062                                                                                                                        |
| FILL RESOURCE                            | 91406                       | 91410                                                                                                                                                | 91411                                                                                                                        |
| TRAYS / QP                               | 6                           | 6                                                                                                                                                    | 6                                                                                                                            |
| ROLLS / TRAY                             | 24                          | 18                                                                                                                                                   | 18                                                                                                                           |
| ROLL//PALLET                             | 144                         | 108                                                                                                                                                  | 108                                                                                                                          |
| FEATURES /<br>BENEFITS /<br>APPLICATIONS | 7 mil duct tape is good for | 9 mil duct tape is good for packing, wrapping, sealing, binding, bundling, weather proofing & general maintenance. Adheres well to a wide variety of | 10 mil duct tape is good for packing, wrapping, sealing, binding, bundling, & general maintenance. Meets UL723, HUD and BOCA |

Offers a broad temperature range.