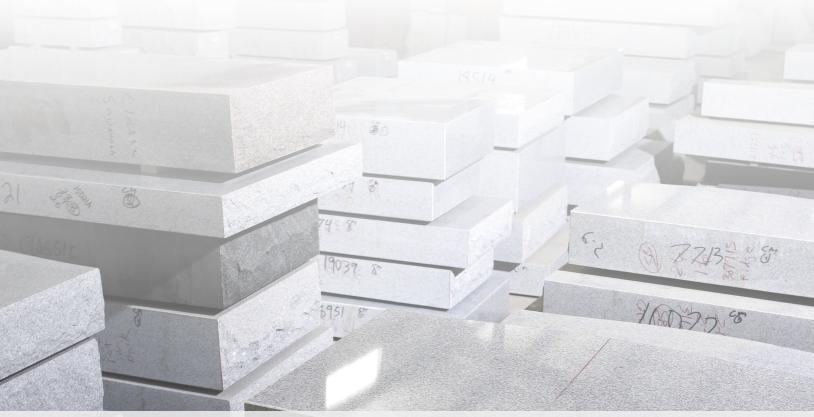

### SINGLE-LINER MEDIA BLAST STENCIL

Anchor® single-liner stencil offers a wide assortment of options for your memorial, mausoleum or columbarium sand blasting needs. Anchor's new 113 series is the latest addition to our monument stencil offering and is available for hand cut, friction fed, slot and track fed plotters.

#### **PRODUCT APPLICATIONS**

- Use for surface protection during etching and carving
- Designed for use on polished marble and granite
- Use with IPG®/Anchor Filler #211

ANCHOR

# PRODUCT ATTRIBUTES

| ТҮРЕ                         | STYLE                                              | TOTAL THICKNESS (MILS) | LINER COLOR AND<br>TYPE | ADHESIVE | PUNCH        | RECOMMENDED SURFACES        |
|------------------------------|----------------------------------------------------|------------------------|-------------------------|----------|--------------|-----------------------------|
| Anchor 113<br>Series Stencil | 113                                                | 42                     | Clear PET               | Rubber   | Hand Cut     | Polished marble and granite |
|                              | 1135                                               | 42                     | Clear PET               | Rubber   | Slot, Gerber | Polished marble and granite |
|                              | 113T                                               | 42                     | Clear PET               | Rubber   | IBM          | Polished marble and granite |
|                              | APPLICATION TIP: Use with IPG®/Anchor® Filler #211 |                        |                         |          |              |                             |