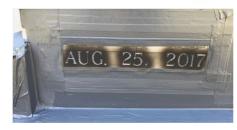

#### **PRODUCT APPLICATIONS**

- Use for surface protection during etching and carving
- Designed for use on polished marble and granite
- Use with IPG®/Anchor Filler #211

ANCHOR

# PRODUCT ATTRIBUTES

| ТҮРЕ                         | STYLE                                              | TOTAL THICKNESS (MILS) | LINER COLOR AND<br>TYPE | ADHESIVE | PUNCH        | RECOMMENDED SURFACES        |
|------------------------------|----------------------------------------------------|------------------------|-------------------------|----------|--------------|-----------------------------|
| Anchor 113<br>Series Stencil | 113                                                | 42                     | Clear PET               | Rubber   | Hand Cut     | Polished marble and granite |
|                              | 1135                                               | 42                     | Clear PET               | Rubber   | Slot, Gerber | Polished marble and granite |
|                              | 113T                                               | 42                     | Clear PET               | Rubber   | IBM          | Polished marble and granite |
|                              | APPLICATION TIP: Use with IPG®/Anchor® Filler #211 |                        |                         |          |              |                             |