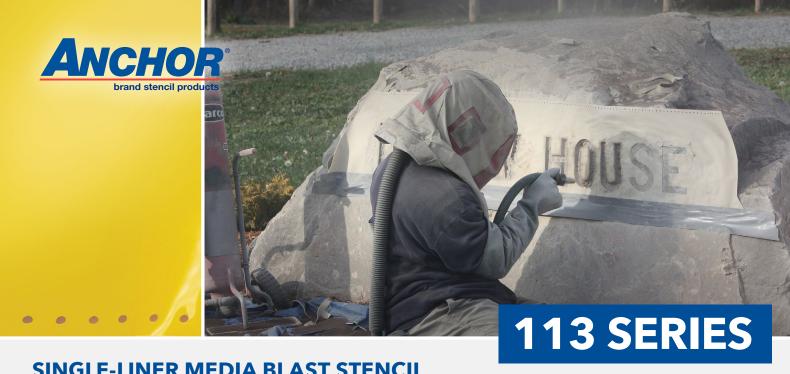

### SINGLE-LINER MEDIA BLAST STENCIL

Anchor® single-liner stencil offers a wide assortment of options for your memorial, mausoleum or columbarium sand blasting needs. Anchor's new 113 series is the latest addition to our monument stencil offering and is available for hand cut, friction fed, slot and track fed plotters.